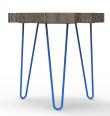

#### details

Stool made of solid wood chunks and stainless steel legs in different colors.

#### dimensions

Lenght: 400 mm Width: 400 mm Height: 455 mm