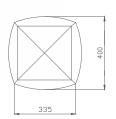

#### details

Stool made of solid wood chunks and stainless steel legs in different colors.

#### available in

#### dimensions

Lenght: 400 mm Width: 400 mm Height: 455 mm