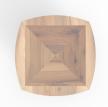

# Coffee table **ks.00**Back to Basics collection

#### details

Coffee table made out of live edge wood slices and stainless steel legs in different colors.