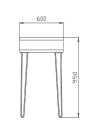

#### details

Stool made of solid wood chunks and stainless steel legs in different colors.

#### available in

#### dimensions

Lenght: 400 mm Width: 400 mm Height: 455 mm