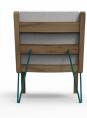

# Work desk rs.01 Back to Basics collection

#### details

Desk made of solid wood with drawer and metal legs in various colors.

## available in

Lenght: 1980 mm Width: 600 mm Height: 950 mm

dimensions