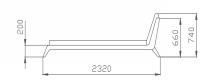

# Bed **k.01** Back to Basics collection

#### details

Bed made of solid wood with upholstered linen headboard in various colors.

#### dimensions

Lenght: 2320 mm Width: 1680 mm Height: 200 mm