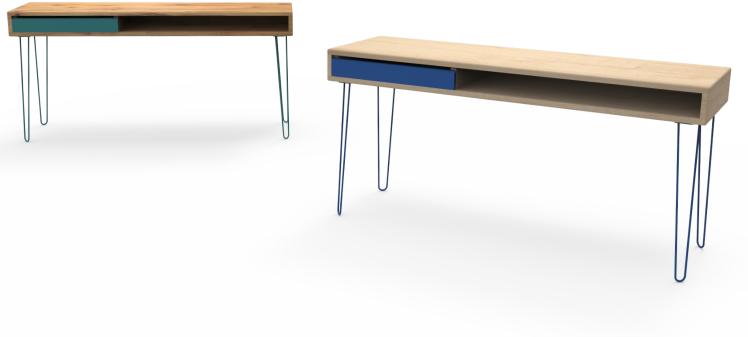

# Work desk rs.01 Back to Basics collection

#### details

Desk made of solid wood with drawer and metal legs in various colors.

## available in

Lenght: 1980 mm Width: 600 mm Height: 950 mm

dimensions