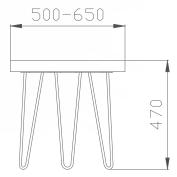

70 mm Height: 720 mm















# Coffee table **ks.01**Back to Basics collection

#### details

Coffee table made of live edge wood slices and stainless steel legs in different colors.

## available in









(<sub>4</sub>, 4#)

dimensions

Lenght: 1300 - 1400 mm Width: 600 - 700 mm Height: 360 - 460 mm











#### details

Stool made of solid wood chunks and stainless steel legs in different colors.

#### available in













#### dimensions

Lenght: 400 mm Width: 400 mm Height: 455 mm

















# Coffee table **ks.00**Back to Basics collection

#### details

Coffee table made out of live edge wood slices and stainless steel legs in different colors.

#### available in





maple





walnut

#### dimensions

Lenght: 500 - 650 mm Width: 500 - 650 mm Height: 470 mm













# Dining table ts.01 Back to Basics collection

#### details

Solid wood dining table with stainless steel joints and optional colored legs.

## available in











dimensions

Lenght: 1800 mm Width: 900 mm Height: 790 mm











## Dining table ts.03 Back to Basics collection

#### details

Dining table made of live edge wood slices and stainless steel legs.

## available in











dimensions

Lenght: 1800 mm Width: 890 mm 750 mm Height:











# Dining chair ts.01 Back to Basics collection

#### details

Molded wood dining chair with linen upholstery and solid wood frame.

#### available in









walnut

## dimensions

Lenght: 480 mm Width: 540 mm Height: 960 mm











# Work desk rs.01 Back to Basics collection

#### details

Desk made of solid wood wit