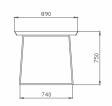

#### details

Stool made of solid wood chunks and stainless steel legs in different colors.

#### dimensions

Lenght: 400 mm Width: 400 mm Height: 455 mm