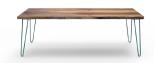

# Dining table ts.01 Back to Basics collection

#### details

Solid wood dining table with stainless steel joints and optional colored legs.

## available in

dimensions

Lenght: 1800 mm Width: 900 mm Height: 790 mm