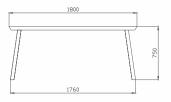

#### details

Solid wood dining table with stainless steel joints and optional colored legs.

## available in

dimensions

Lenght: 1800 mm Width: 900 mm Height: 790 mm