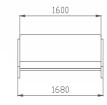

inless steel legs.

## available in











dimensions

Lenght: 1800 mm Width: 890 mm 750 mm Height:











# Dining chair ts.01 Back to Basics collection

#### details

Molded wood dining chair with linen upholstery and solid wood frame.

#### available in









walnut

## dimensions

Lenght: 480 mm Width: 540 mm Height: 960 mm











# Work desk rs.01 Back to Basics collection

#### details

Desk made of solid wood with drawer and metal legs in various colors.

## available in











Lenght: 1980 mm Width: 600 mm Height: 950 mm

dimensions











# Bed **k.01** Back to Basics collection

#### details

Bed made of solid wood with upholstered linen headboard in various colors.

## available in











#### dimensions

Lenght: 2320 mm Width: 1680 mm Height: 200 mm







## #FURNITURE4LIFE

made in Bosnia and Herzegovina

Nature is an inseparable part of us. It reminds us of beauty, peace and essential happiness. We try to bring nature into your HOME by carefully selecting special pieces of WOOD for our furniture. Every piece of wood is UNIQUE and has a certain story to tell.

Therefore, every piece of our furniture is here to tell that STORY and help you to reconnect with NATURE again but in the comfort of your home. Our goal is to bring happiness and joy to your home through the beauty of natural wood furniture pieces. If you like it, say **hello@pilafurniture.com** 

www.pilafurniture.com