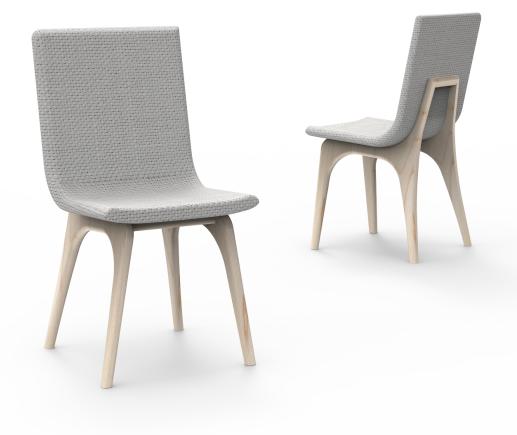

# Dining chair ts.01 Back to Basics collection

#### details

Molded wood dining chair with linen upholstery and solid wood frame.

#### available in

walnut

## dimensions

Lenght: 480 mm Width: 540 mm Height: 960 mm