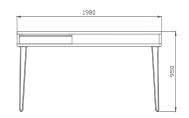

# Work desk rs.01 Back to Basics collection

#### details

Desk made of solid wood with drawer and metal legs in various colors.

## available in

Lenght: 1980 mm Width: 600 mm Height: 950 mm

dimensions