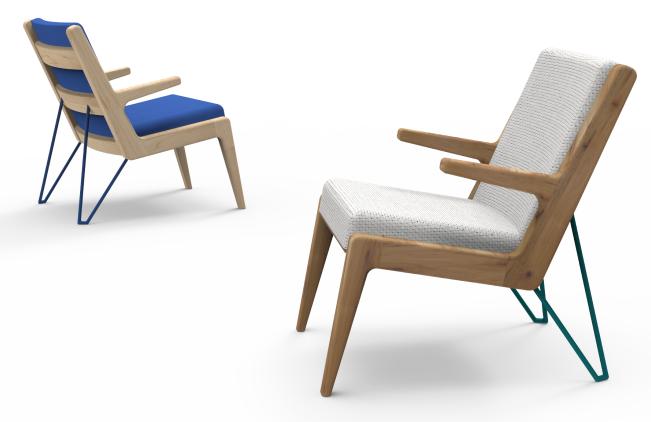

# Armchair f.01 Back to Basics collection

#### details

Solid wood frame with linen upholstery and hind legs made of stainless steel.

#### available in

ash

dimensions

Lenght: 540 mm Width: 670 mm Height: 720 mm