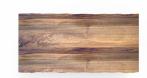

# Coffee table **ks.01**Back to Basics collection

#### details

Coffee table made of live edge wood slices and stainless steel legs in different colors.

## available in

(<sub>4</sub>, 4#)

dimensions

Lenght: 1300 - 1400 mm Width: 600 - 700 mm Height: 360 - 460 mm