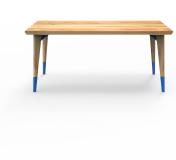

# Dining table ts.01 Back to Basics collection

#### details

Solid wood dining table with stainless steel joints and optional colored legs.

## available in

dimensions

Lenght: 1800 mm Width: 900 mm Height: 790 mm