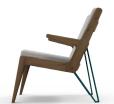

# Armchair f.01 Back to Basics collection

#### details

Solid wood frame with linen upholstery and hind legs made of stainless steel.

#### available in

ash

dimensions

Lenght: 540 mm Width: 670 mm Height: 720 mm