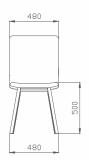

# Dining chair ts.01 Back to Basics collection

#### details

Molded wood dining chair with linen upholstery and solid wood frame.

#### available in

walnut

## dimensions

Lenght: 480 mm Width: 540 mm Height: 960 mm