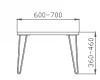

## available in

(<sub>4</sub>, 4#)

dimensions

Lenght: 1300 - 1400 mm Width: 600 - 700 mm Height: 360 - 460 mm