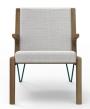

# Dining chair ts.01 Back to Basics collection

#### details

Molded wood dining chair with linen upholstery and solid wood frame.

#### available in

walnut

## dimensions

Lenght: 480 mm Width: 540 mm Height: 960 mm