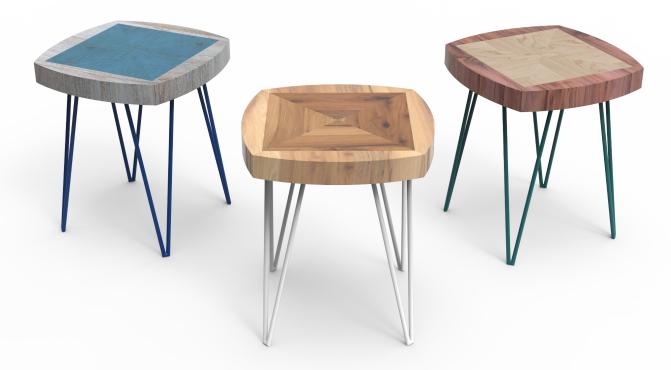

#### details

Coffee table made of live edge wood slices and stainless steel legs in different colors.

## available in

(<sub>4</sub>, 4#)

dimensions

Lenght: 1300 - 1400 mm Width: 600 - 700 mm Height: 360 - 460 mm

#### details

Stool made of solid wood chunks and stainless steel legs in different colors.

#### dimensions

Lenght: 400 mm Width: 400 mm Height: 455 mm