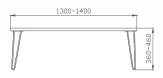

## available in

(<sub>4</sub>, 4#)

dimensions

Lenght: 1300 - 1400 mm Width: 600 - 700 mm Height: 360 - 460 mm