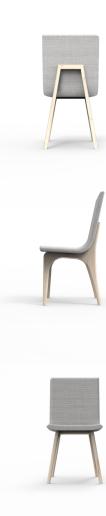

# Dining chair ts.01 Back to Basics collection

#### details

Molded wood dining chair with linen upholstery and solid wood frame.

#### available in

walnut

## dimensions

Lenght: 480 mm Width: 540 mm Height: 960 mm