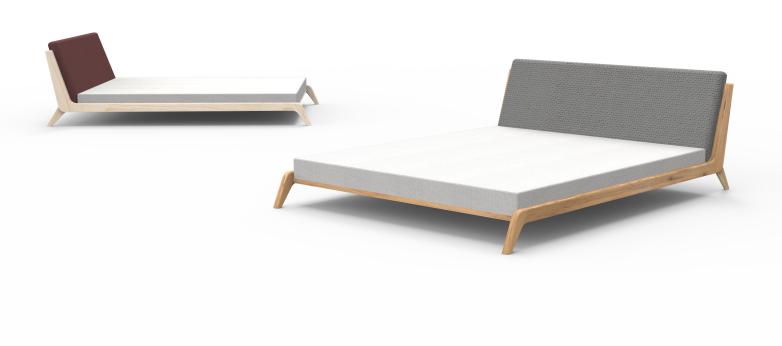

# Bed **k.01** Back to Basics collection

#### details

Bed made of solid wood with upholstered linen headboard in various colors.

#### dimensions

Lenght: 2320 mm Width: 1680 mm Height: 200 mm