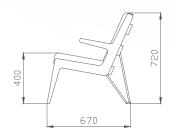

P I L /

#FURNITURE4LIFE











# Armchair f.01 Back to Basics collection

#### details

Solid wood frame with linen upholstery and hind legs made of stainless steel.

#### available in



ash









dimensions

Lenght: 540 mm Width: 670 mm Height: 720 mm















# Coffee table **ks.01**Back to Basics collection

#### details

Coffee table made of live edge wood slices and stainless steel legs in different colors.

## available in









(<sub>4</sub>, 4#)

dimensions

Lenght: 1300 - 1400 mm Width: 600 - 700 mm Height: 360 - 460 mm











#### details

Stool made of solid wood chunks and stainless steel legs in different colors.

#### available in













#### dimensions

Lenght: 400 mm Width: 400 mm Height: 455 mm

















# Coffee table **ks.00**Back to Basics collection

#### details

Coffee table made out of live edge wood slices and stainless steel legs in different colors.

#### available in





maple





walnut

#### dimensions

Lenght: 500 - 650 mm Width: 500 - 650 mm Height: 470 mm













# Dining tab