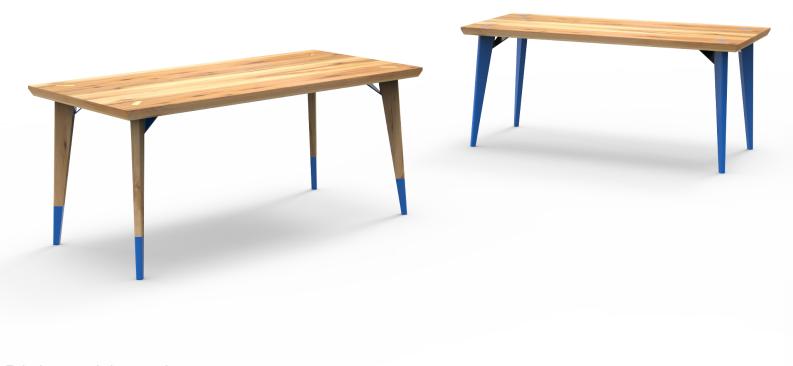

# Dining table ts.01 Back to Basics collection

#### details

Solid wood dining table with stainless steel joints and optional colored legs.

## available in

dimensions

Lenght: 1800 mm Width: 900 mm Height: 790 mm