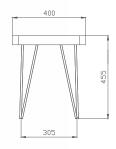

#### details

Stool made of solid wood chunks and stainless steel legs in different colors.

#### available in

#### dimensions

Lenght: 400 mm Width: 400 mm Height: 455 mm