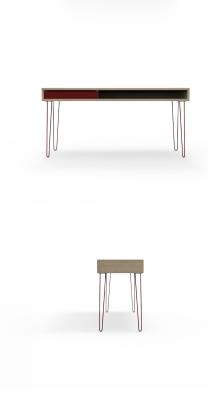

# Work desk rs.01 Back to Basics collection

#### details

Desk made of solid wood with drawer and metal legs in various colors.

## available in

Lenght: 1980 mm Width: 600 mm Height: 950 mm

dimensions