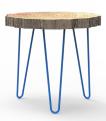

#### details

Stool made of solid wood chunks and stainless steel legs in different colors.

#### dimensions

Lenght: 400 mm Width: 400 mm Height: 455 mm