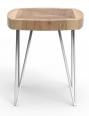

#### details

Stool made of solid wood chunks and stainless steel legs in different colors.

#### available in

#### dimensions

Lenght: 400 mm Width: 400 mm Height: 455 mm