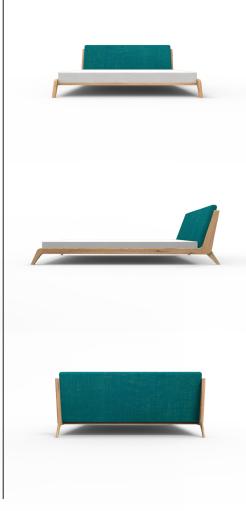

# Bed **k.01** Back to Basics collection

#### details

Bed made of solid wood with upholstered linen headboard in various colors.

#### dimensions

Lenght: 2320 mm Width: 1680 mm Height: 200 mm