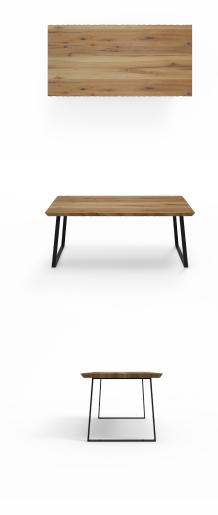

# Dining table ts.01 Back to Basics collection

#### details

Solid wood dining table with stainless steel joints and optional colored legs.

## available in

dimensions

Lenght: 1800 mm Width: 900 mm Height: 790 mm