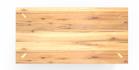

# Dining table ts.01 Back to Basics collection

#### details

Solid wood dining table with stainless steel joints and optional colored legs.

## available in

dimensions

Lenght: 1800 mm Width: 900 mm Height: 790 mm