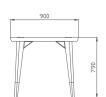

## Dining table ts.03 Back to Basics collection

#### details

Dining table made of live edge wood slices and stainless steel legs.

## available in

dimensions

Lenght: 1800 mm Width: 890 mm 750 mm Height: