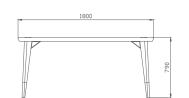

# Dining table ts.01 Back to Basics collection

#### details

Solid wood dining table with stainless steel joints and optional colored legs.

## available in

dimensions

Lenght: 1800 mm Width: 900 mm Height: 790 mm