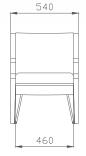

P I L /

#FURNITURE4LIFE











# Armchair f.01 Back to Basics collection

#### details

Solid wood frame with linen upholstery and hind legs made of stainless steel.

#### available in



ash









dimensions

Lenght: 540 mm Width: 670 mm Height: 720 mm















# Coffee table **ks.01**Back to Basics collection

#### details

Coffee table made of live edge wood slices and stainless steel legs in different colors.

## available in









(<sub>4</sub>, 4#)

dimensions

Lenght: 1300 - 1400 mm Width: 600 - 700 mm Height: 360 - 460 mm











#### details

Stool made of solid wood chunks and stainless steel legs in different colors.

#### available in













#### dimensions

Lenght: 400 mm Width: 400 mm Height: 455 mm

















# Coffee table **ks.00**Back to Basics collection

#### details

Coffee table made out of live edge wood slices and stainless steel legs in different colors.

#### available in





maple





walnut

#### dimensions

Lenght: 500 - 650 mm Width: 500 - 650 mm Height: 470 mm













# Dining t