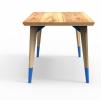

# Dining table ts.01 Back to Basics collection

#### details

Solid wood dining table with stainless steel joints and optional colored legs.

## available in

dimensions

Lenght: 1800 mm Width: 900 mm Height: 790 mm