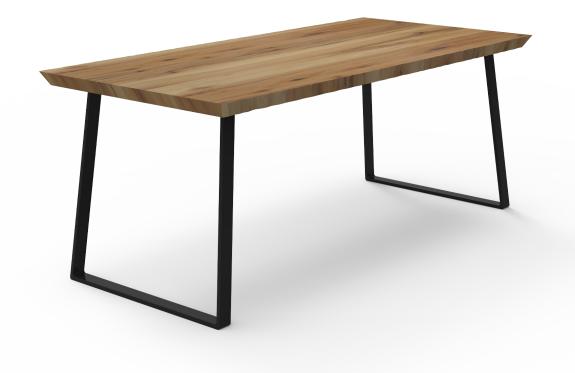

# Dining table ts.01 Back to Basics collection

#### details

Solid wood dining table with stainless steel joints and optional colored legs.

## available in

dimensions

Lenght: 1800 mm Width: 900 mm Height: 790 mm