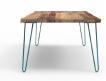

#### details

Stool made of solid wood chunks and stainless steel legs in different colors.

#### available in

#### dimensions

Lenght: 400 mm Width: 400 mm Height: 455 mm