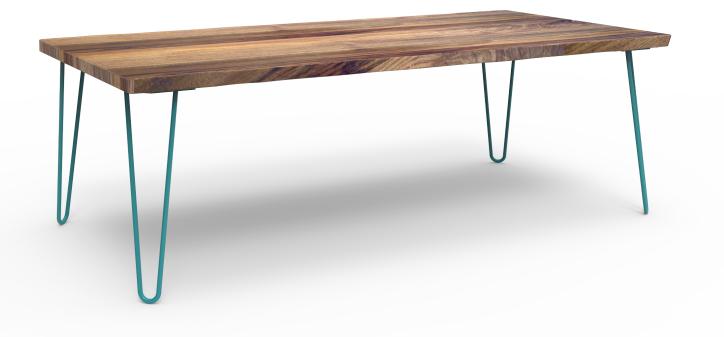

## Dining table ts.03 Back to Basics collection

#### details

Dining table made of live edge wood slices and stainless steel legs.

## available in

dimensions

Lenght: 1800 mm Width: 890 mm 750 mm Height: