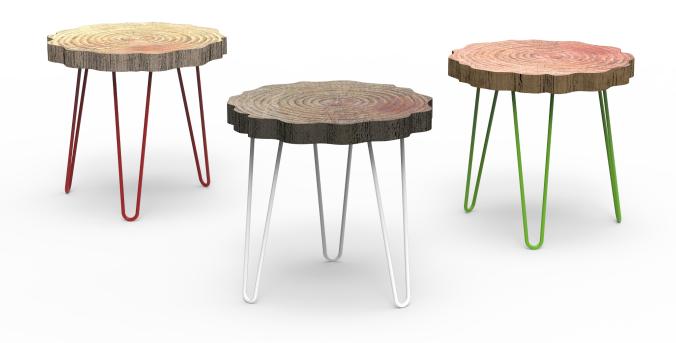

# Coffee table **ks.01**Back to Basics collection

#### details

Coffee table made of live edge wood slices and stainless steel legs in different colors.

## available in

(<sub>4</sub>, 4#)

dimensions

Lenght: 1300 - 1400 mm Width: 600 - 700 mm Height: 360 - 460 mm