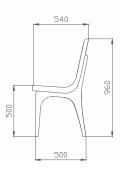

# Dining chair ts.01 Back to Basics collection

#### details

Molded wood dining chair with linen upholstery and solid wood frame.

#### available in

walnut

## dimensions

Lenght: 480 mm Width: 540 mm Height: 960 mm